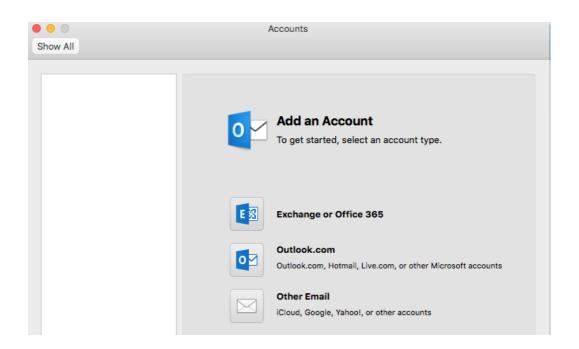

## Then, click on 'Exchange or Office 365'

You will then be prompted with the following screen. Please type in your email address in the format shown below. In the '**Username**' field, type in ad\u\*\*\*\*\*\*\*@pgr.hud.ac.uk and password.