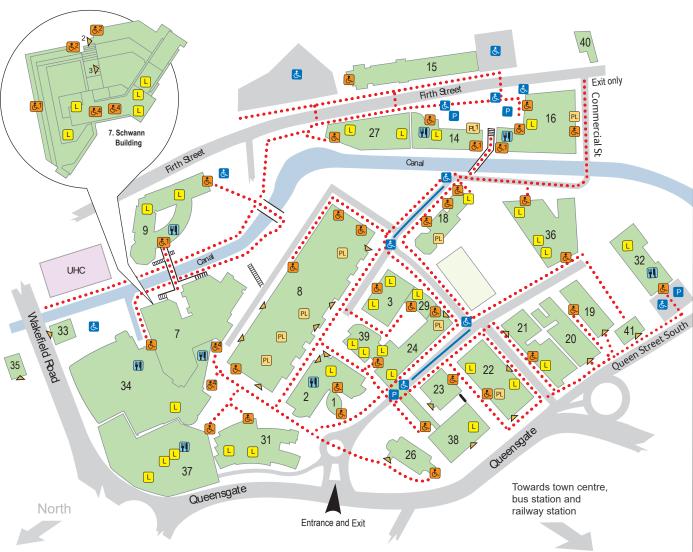

## Queensgate campus

Queensgate, Huddersfield, HD1 3DH

3M Buckley Innovation Centre (BIC) 15 35 Atkinson Holt (AH) Barbara Hepworth Building (BH) 36 3 Brontë Lecture Theatres (BL) Charles Sikes Building (CS) Cockcroft Building (CO) 23 Diamond Jubilee Lecture Theatre (CS1/01) Edith Key Building (EK) 18 Firth Street Depot (FD) 40 Harold Wilson Building (HW) 2 14 Haslett Building (HA) Heritage Quay Holocaust Exhibition and Learning Centre 39 Joseph Priestley East Building (JPE) 24 Joseph Priestley South Building (JPS) 38 Joseph Priestley West Building (JPW) 7 Library Lockside Building (LS) 27 Media, Journalism and Film Building (JM) 29 Oastler Building (OA) 37 32 Percy Shaw House (SH) Queen St. Building (QSB) 20 Queen St. South Annexe (QSA) 19 22 Ramsden Building (R) 18 Researcher Hub (RH) 31 Richard Steinitz Building (RS) Schwann Building (SB) 33 Sir John Ramsden Court (JR) Sir Patrick Stewart Building (PS) 21 Sovereign Design House 41 Spärck Jones Building (SJ) 16 34 Student Central (SC) 26 St. Paul's Hall (PLG) Technology Building (T) The Sir George Buckley Lecture Theatre (RH) 18 University Reception

**Building Index** 

| Applied Sciences                                 | 24      |
|--------------------------------------------------|---------|
| Art, Design and Architecture                     |         |
| Art                                              | 31      |
| Design                                           | 31      |
| Architecture and 3D Design                       | 32      |
| Business                                         | 9       |
| Computing Engineering                            | 16      |
| Education and Professional                       |         |
| Development                                      | 27      |
| Human and Health Sciences                        | 2       |
| Music, Humanities and Media                      | 37      |
| Key Services Index                               |         |
| Counselling Service                              | 34      |
| Estates and Facilities                           | 35      |
| Faith Centre                                     | 19      |
| Financial Services                               | 7       |
| Health and Safety                                | 7       |
| Heritage Quay                                    | 7       |
| Holocaust Exhibition and Learning C              | entre 7 |
| Human Resources                                  | 7       |
| International Study Centre                       | 7       |
| iPoint                                           | 34      |
| Islamic Prayer Rooms                             | 19      |
| Library                                          | 7       |
| Marketing, Communication and Student Recruitment | 7       |
| Planning and Information Services                | 7       |
| Printing Services                                | 20      |
| Registry                                         | 7       |
| Security                                         | 1       |
| Student Central                                  | 34      |
| Admissions and Records                           |         |
| Sports Hall and Fitness Suite<br>Student Finance |         |
| Student Finance Student Services                 |         |
| Students' Union                                  |         |
|                                                  | UHC     |

## Visitor Car Parking

Visitor Car Parks (Prior Arrangement Only)

## Key

Passenger Lift

Accessibility Entrance

Platform Lift

Accessibility Route

Blue Badge Parking

A number next to a symbol denotes the floor level in a building.

Example: accessibility entrance on level 1

100

This map, as well as our campus map, are both available to download from www.hud.ac.uk/about/maps

Version 26.0 (colour)